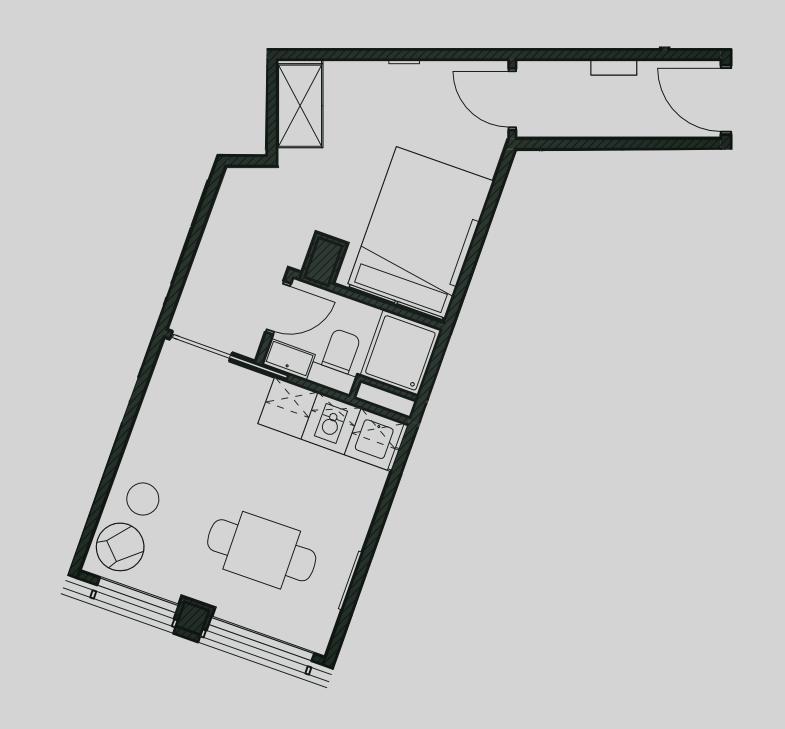

## Academy Apartments

**Apartment 313** 

Apartment Type: Medium 1 Bed Size (m²): 28

\*\*Disclaimer Our property images and details are for reference purposes only. The images (including computer generated images) and details of the properties (and any communal or otherwise available areas) are illustrative, are not guaranteed to be accurate and should be used for guidance purposes only. Individual properties may therefore differ. All images, photographs and dimensions are not intended to be relied upon for, nor to form part of, any contract unless specifically incorporated in writing into the contract. Although we have made every effort to display and detail the properties carefully and in a way which is not misleading to you, we cannot guarantee their accuracy.\*\*