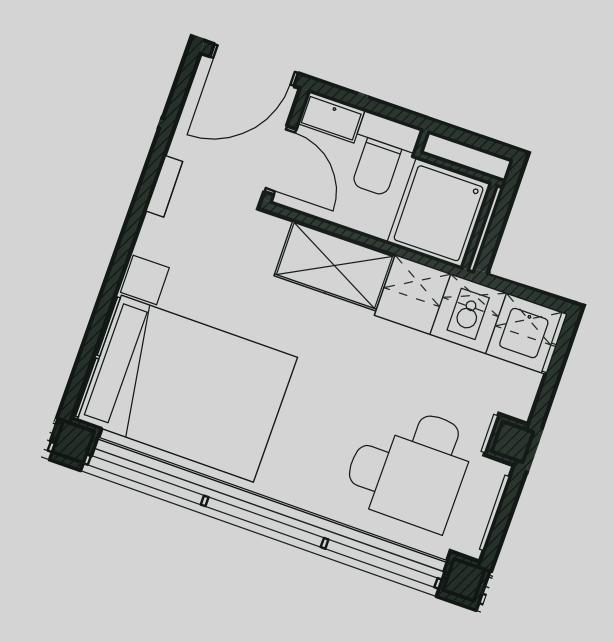

## Apartment 311

Apartment Type: Compact Studio Size (m<sup>2</sup>): 16

\*\*Disclaimer Our property images and details are for reference purposes only. The images (including computer generated images) and details of the properties (and any communal or otherwise available areas) are illustrative, are not guaranteed to be accurate and should be used for guidance purposes only. Individual properties may therefore differ. All images, photographs and dimensions are not intended to be relied upon for, nor to form part of, any contract unless specifically incorporated in writing into the contract. Although we have made every effort to display and detail the properties carefully and in a way which is not misleading to you, we cannot guarantee their accuracy.\*\*