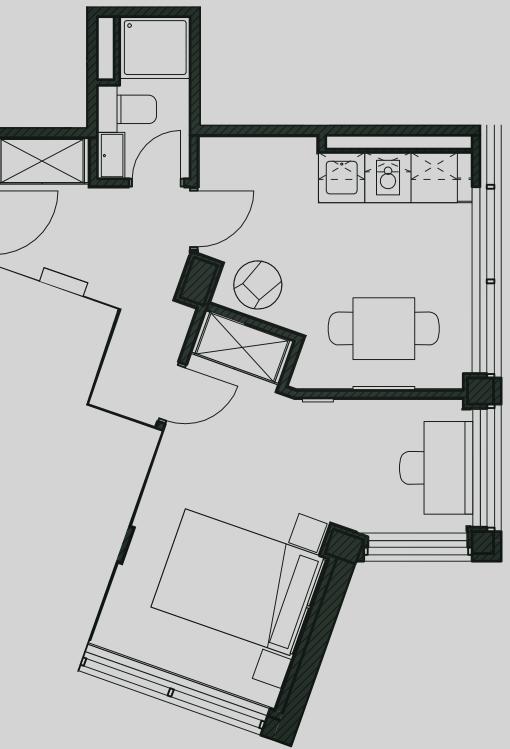

## Apartment 310

Apartment Type: Large 1 Bed Size (m<sup>2</sup>): 32

\*\*Disclaimer Our property images and details are for reference purposes only. The images (including computer generated images) and details of the properties (and any communal or otherwise available areas) are illustrative, are not guaranteed to be accurate and should be used for guidance purposes only. Individual properties may therefore differ. All images, photographs and dimensions are not intended to be relied upon for, nor to form part of, any contract unless specifically incorporated in writing into the contract. Although we have made every effort to display and detail the properties carefully and in a way which is not misleading to you, we cannot guarantee their accuracy.\*\*