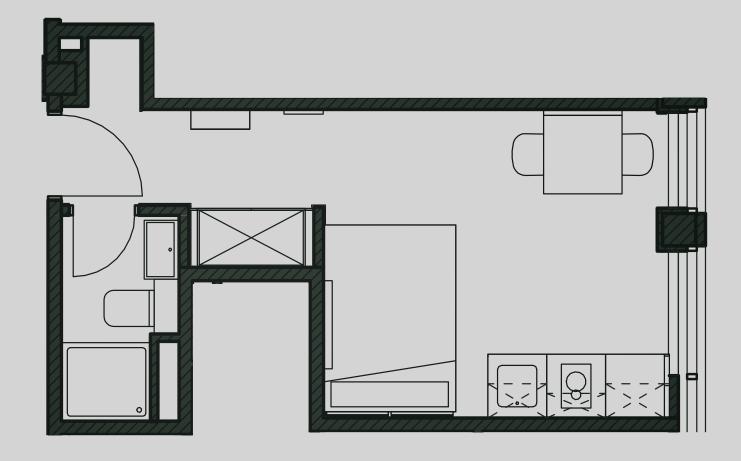

## Academy Apartments

Apartment 309

Apartment Type: Compact Studio Size (m²): 17

\*\*Disclaimer Our property images and details are for reference purposes only. The images (including computer generated images) and details of the properties (and any communal or otherwise available areas) are illustrative, are not guaranteed to be accurate and should be used for guidance purposes only. Individual properties may therefore differ. All images, photographs and dimensions are not intended to be relied upon for, nor to form part of, any contract unless specifically incorporated in writing into the contract. Although we have made every effort to display and detail the properties carefully and in a way which is not misleading to you, we cannot guarantee their accuracy.\*\*