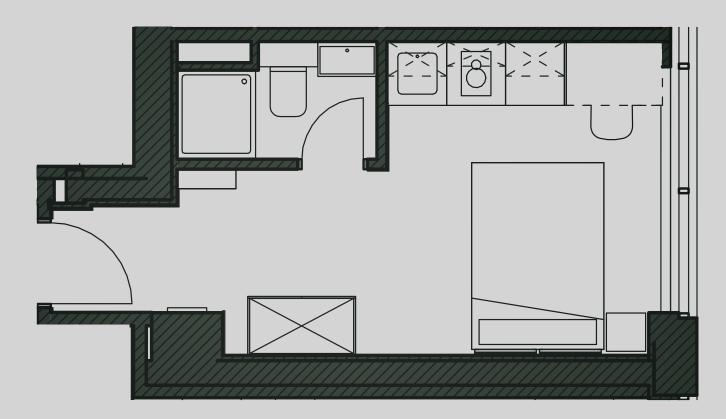

## Academy Apartments

Apartment 308

Apartment Type: Compact Studio Size (m²): 17

\*\*Disclaimer Our property images and details are for reference purposes only. The images (including computer generated images) and details of the properties (and any communal or otherwise available areas) are illustrative, are not guaranteed to be accurate and should be used for guidance purposes only. Individual properties may therefore differ. All images, photographs and dimensions are not intended to be relied upon for, nor to form part of, any contract unless specifically incorporated in writing into the contract. Although we have made every effort to display and detail the properties carefully and in a way which is not misleading to you, we cannot guarantee their accuracy.\*\*