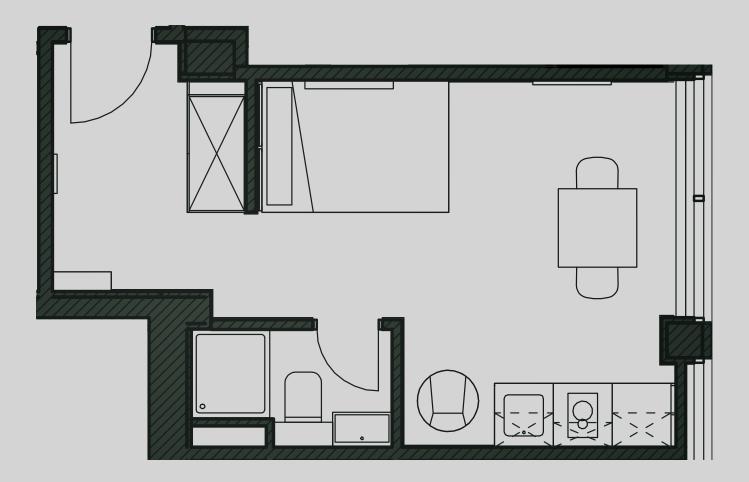

## Apartment 307

Apartment Type: Medium Studio Size (m²): 22

\*\*Disclaimer Our property images and details are for reference purposes only. The images (including computer generated images) and details of the properties (and any communal or otherwise available areas) are illustrative, are not guaranteed to be accurate and should be used for guidance purposes only. Individual properties may therefore differ. All images, photographs and dimensions are not intended to be relied upon for, nor to form part of, any contract unless specifically incorporated in writing into the contract. Although we have made every effort to display and detail the properties carefully and in a way which is not misleading to you, we cannot guarantee their accuracy.\*\*