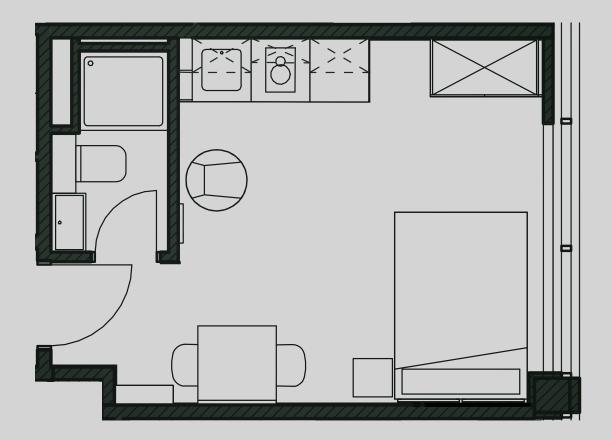

## Apartment 306

Apartment Type: Medium Studio Size (m<sup>2</sup>): 19

\*\*Disclaimer Our property images and details are for reference purposes only. The images (including computer generated images) and details of the properties (and any communal or otherwise available areas) are illustrative, are not guaranteed to be accurate and should be used for guidance purposes only. Individual properties may therefore differ. All images, photographs and dimensions are not intended to be relied upon for, nor to form part of, any contract unless specifically incorporated in writing into the contract. Although we have made every effort to display and detail the properties carefully and in a way which is not misleading to you, we cannot guarantee their accuracy.\*\*