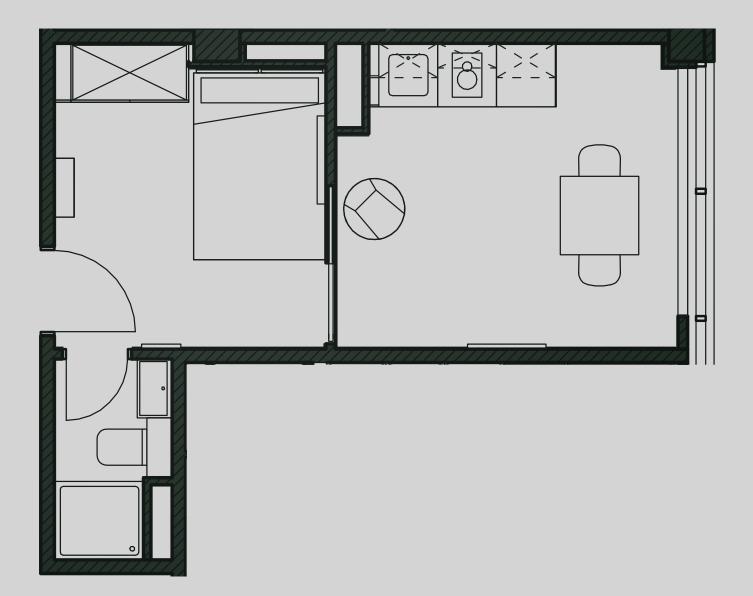

## Apartment 305

Apartment Type: Compact 1 Bed Size (m<sup>2</sup>): 21

\*\*Disclaimer Our property images and details are for reference purposes only. The images (including computer generated images) and details of the properties (and any communal or otherwise available areas) are illustrative, are not guaranteed to be accurate and should be used for guidance purposes only. Individual properties may therefore differ. All images, photographs and dimensions are not intended to be relied upon for, nor to form part of, any contract unless specifically incorporated in writing into the contract. Although we have made every effort to display and detail the properties carefully and in a way which is not misleading to you, we cannot guarantee their accuracy.\*\*