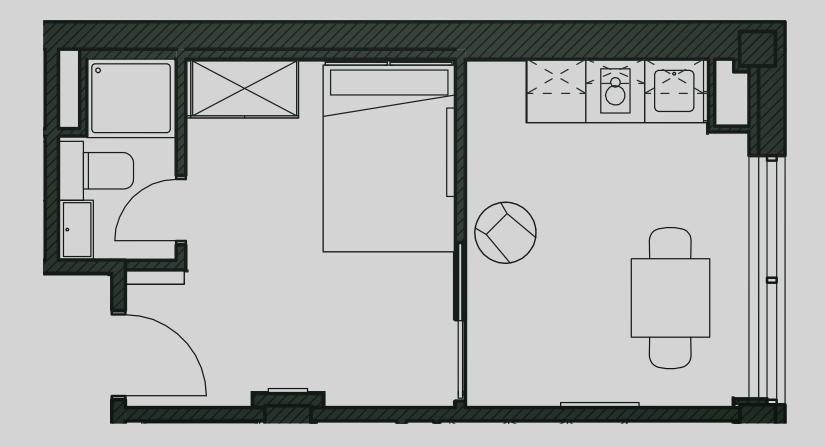

## Academy Apartments

Apartment 304

Apartment Type: Compact 1 Bed Size (m²): 24

\*\*Disclaimer Our property images and details are for reference purposes only. The images (including computer generated images) and details of the properties (and any communal or otherwise available areas) are illustrative, are not guaranteed to be accurate and should be used for guidance purposes only. Individual properties may therefore differ. All images, photographs and dimensions are not intended to be relied upon for, nor to form part of, any contract unless specifically incorporated in writing into the contract. Although we have made every effort to display and detail the properties carefully and in a way which is not misleading to you, we cannot guarantee their accuracy.\*\*