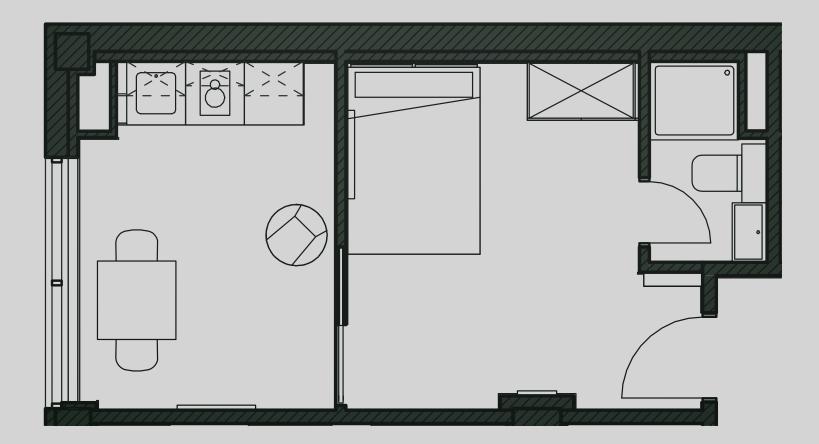

## Apartment 303

Apartment Type: Compact 1 Bed Size (m<sup>2</sup>): 24

\*\*Disclaimer Our property images and details are for reference purposes only. The images (including computer generated images) and details of the properties (and any communal or otherwise available areas) are illustrative, are not guaranteed to be accurate and should be used for guidance purposes only. Individual properties may therefore differ. All images, photographs and dimensions are not intended to be relied upon for, nor to form part of, any contract unless specifically incorporated in writing into the contract. Although we have made every effort to display and detail the properties carefully and in a way which is not misleading to you, we cannot guarantee their accuracy.\*\*