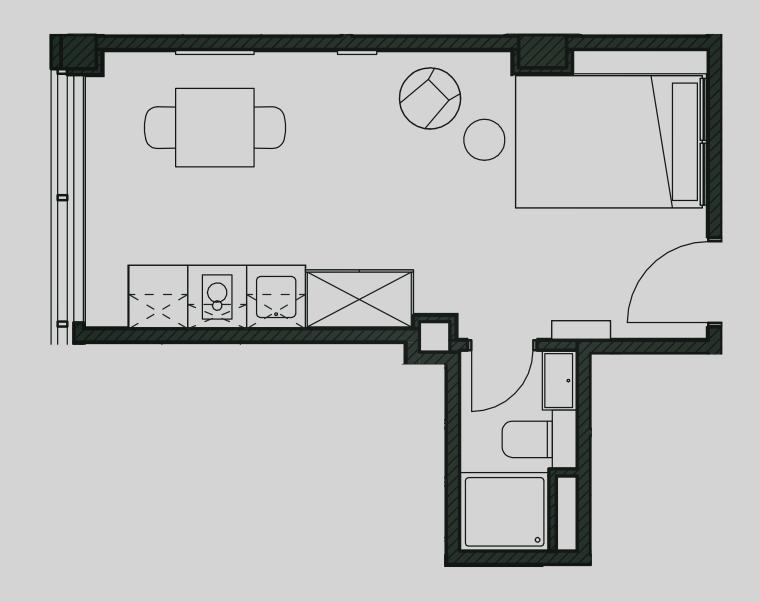

## Academy Apartments

Apartment 302

Apartment Type: Medium Studio Size (m²): 22

\*\*Disclaimer Our property images and details are for reference purposes only. The images (including computer generated images) and details of the properties (and any communal or otherwise available areas) are illustrative, are not guaranteed to be accurate and should be used for guidance purposes only. Individual properties may therefore differ. All images, photographs and dimensions are not intended to be relied upon for, nor to form part of, any contract unless specifically incorporated in writing into the contract. Although we have made every effort to display and detail the properties carefully and in a way which is not misleading to you, we cannot guarantee their accuracy.\*\*