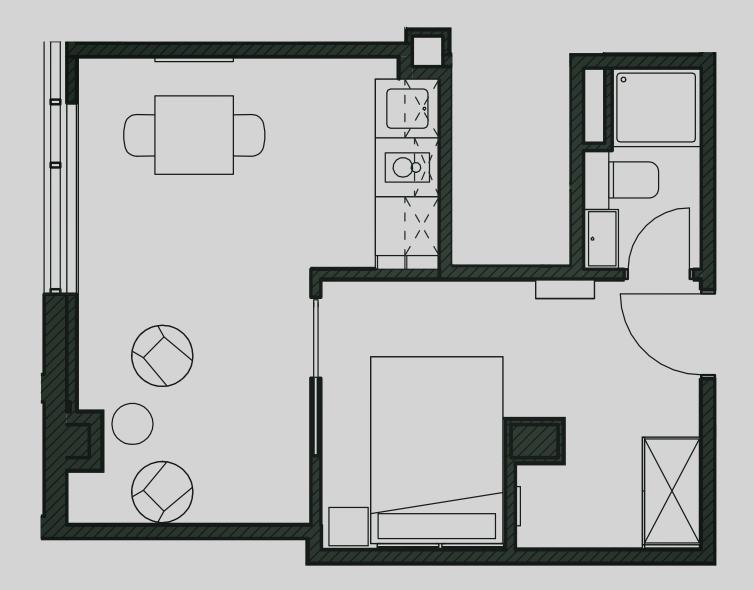

## Apartment 301

Apartment Type: Medium 1 Bed Size (m<sup>2</sup>): 27

\*\*Disclaimer Our property images and details are for reference purposes only. The images (including computer generated images) and details of the properties (and any communal or otherwise available areas) are illustrative, are not guaranteed to be accurate and should be used for guidance purposes only. Individual properties may therefore differ. All images, photographs and dimensions are not intended to be relied upon for, nor to form part of, any contract unless specifically incorporated in writing into the contract. Although we have made every effort to display and detail the properties carefully and in a way which is not misleading to you, we cannot guarantee their accuracy.\*\*