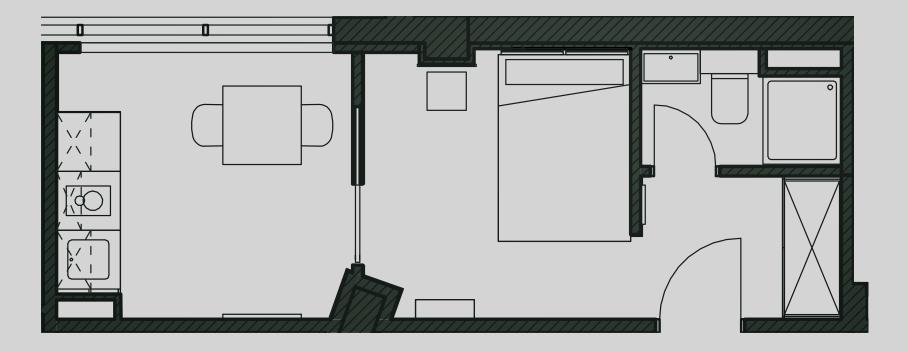

## Apartment 218

Apartment Type: Compact 1 Bed Size (m<sup>2</sup>): 21

\*\*Disclaimer Our property images and details are for reference purposes only. The images (including computer generated images) and details of the properties (and any communal or otherwise available areas) are illustrative, are not guaranteed to be accurate and should be used for guidance purposes only. Individual properties may therefore differ. All images, photographs and dimensions are not intended to be relied upon for, nor to form part of, any contract unless specifically incorporated in writing into the contract. Although we have made every effort to display and detail the properties carefully and in a way which is not misleading to you, we cannot guarantee their accuracy.\*\*