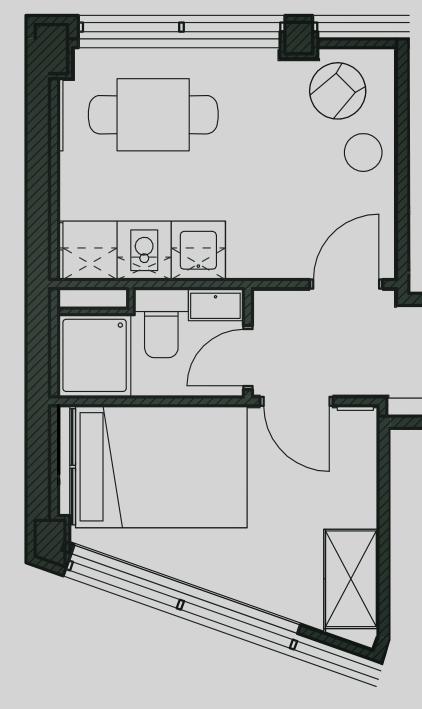

## Apartment 217

Apartment Type: Medium 1 Bed Size (m<sup>2</sup>): 26

\*\*Disclaimer Our property images and details are for reference purposes only. The images (including computer generated images) and details of the properties (and any communal or otherwise available areas) are illustrative, are not guaranteed to be accurate and should be used for guidance purposes only. Individual properties may therefore differ. All images, photographs and dimensions are not intended to be relied upon for, nor to form part of, any contract unless specifically incorporated in writing into the contract. Although we have made every effort to display and detail the properties carefully and in a way which is not misleading to you, we cannot guarantee their accuracy.\*\*