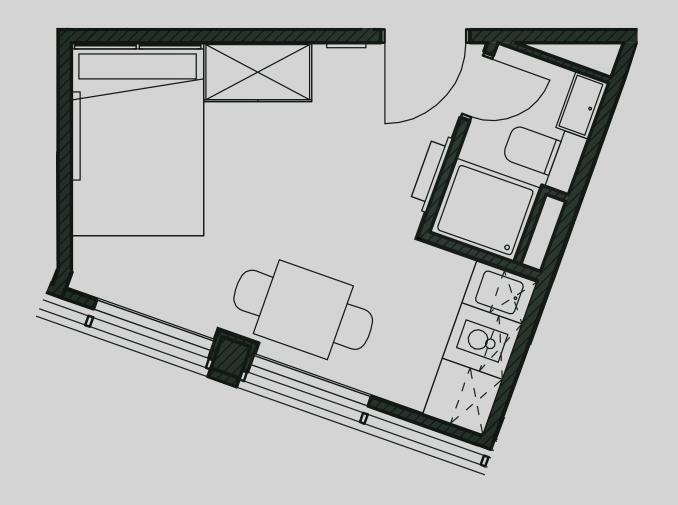

## Academy Apartments

**Apartment 216** 

Apartment Type: Compact Studio Size (m²): 16

\*\*Disclaimer Our property images and details are for reference purposes only. The images (including computer generated images) and details of the properties (and any communal or otherwise available areas) are illustrative, are not guaranteed to be accurate and should be used for guidance purposes only. Individual properties may therefore differ. All images, photographs and dimensions are not intended to be relied upon for, nor to form part of, any contract unless specifically incorporated in writing into the contract. Although we have made every effort to display and detail the properties carefully and in a way which is not misleading to you, we cannot guarantee their accuracy.\*\*