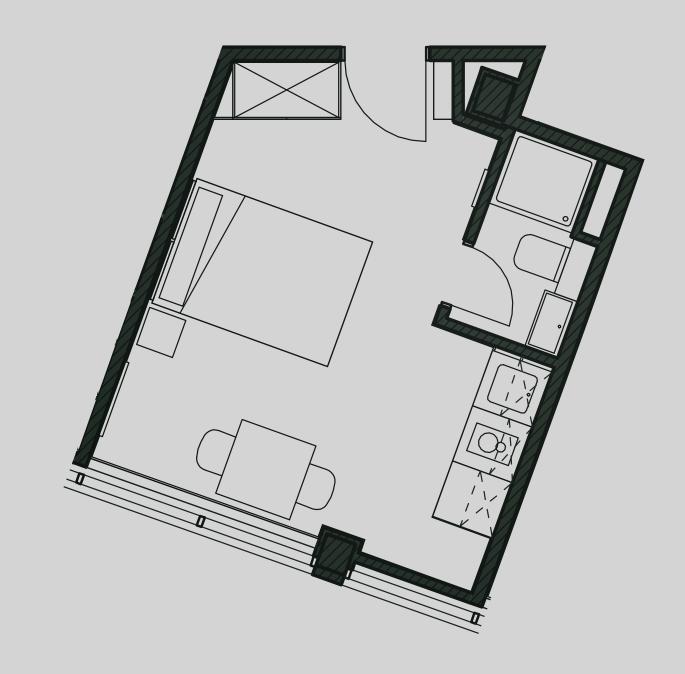

## Apartment 215

Apartment Type: Medium Studio Size (m²): 19

\*\*Disclaimer Our property images and details are for reference purposes only. The images (including computer generated images) and details of the properties (and any communal or otherwise available areas) are illustrative, are not guaranteed to be accurate and should be used for guidance purposes only. Individual properties may therefore differ. All images, photographs and dimensions are not intended to be relied upon for, nor to form part of, any contract unless specifically incorporated in writing into the contract. Although we have made every effort to display and detail the properties carefully and in a way which is not misleading to you, we cannot guarantee their accuracy.\*\*