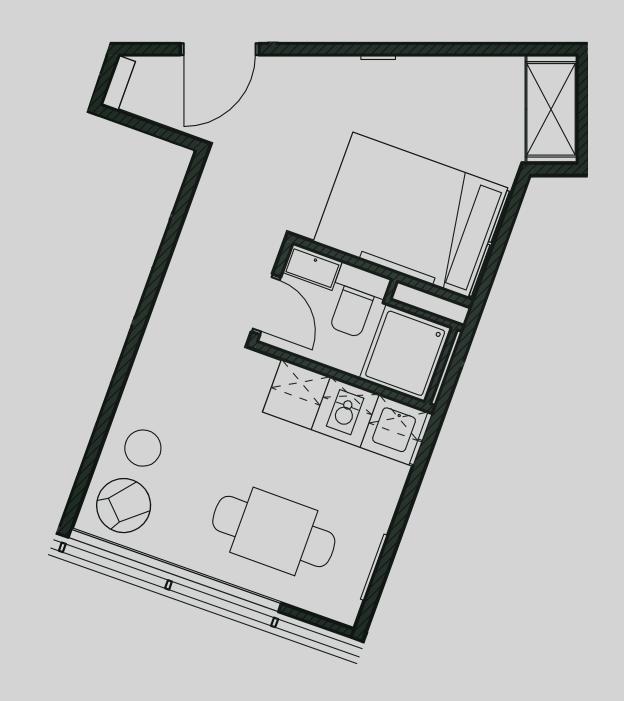

## Academy Apartments

Apartment 214

Apartment Type: Compact 1 Bed Size (m²): 24

\*\*Disclaimer Our property images and details are for reference purposes only. The images (including computer generated images) and details of the properties (and any communal or otherwise available areas) are illustrative, are not guaranteed to be accurate and should be used for guidance purposes only. Individual properties may therefore differ. All images, photographs and dimensions are not intended to be relied upon for, nor to form part of, any contract unless specifically incorporated in writing into the contract. Although we have made every effort to display and detail the properties carefully and in a way which is not misleading to you, we cannot guarantee their accuracy.\*\*