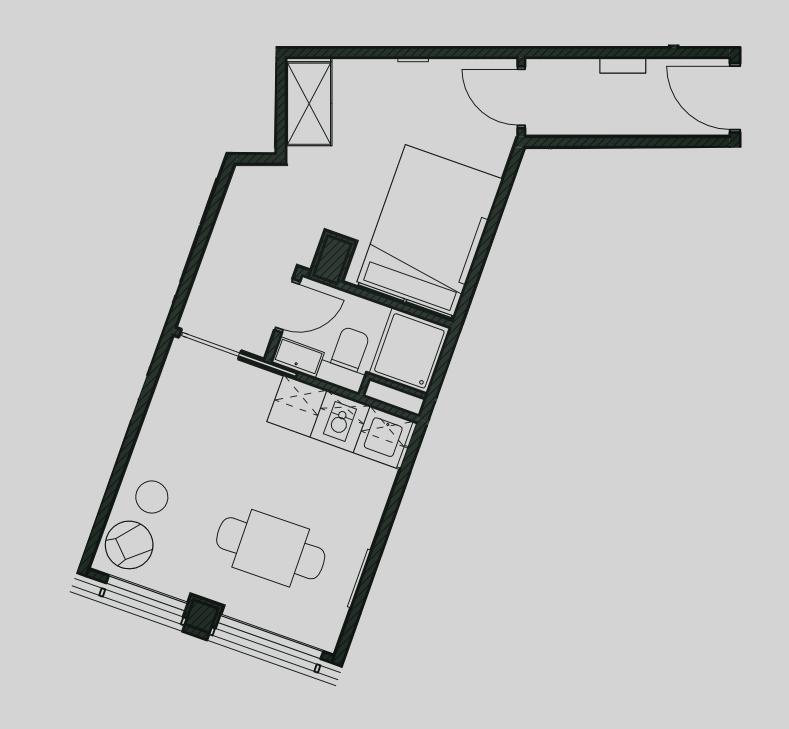

## Academy Apartments

Apartment 213

Apartment Type: Medium 1 Bed Size (m²): 28

\*\*Disclaimer Our property images and details are for reference purposes only. The images (including computer generated images) and details of the properties (and any communal or otherwise available areas) are illustrative, are not guaranteed to be accurate and should be used for guidance purposes only. Individual properties may therefore differ. All images, photographs and dimensions are not intended to be relied upon for, nor to form part of, any contract unless specifically incorporated in writing into the contract. Although we have made every effort to display and detail the properties carefully and in a way which is not misleading to you, we cannot guarantee their accuracy.\*\*