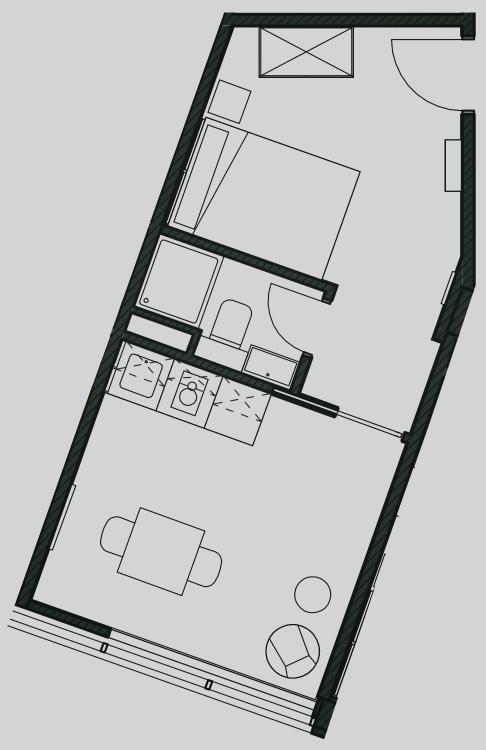

## Apartment 212

Apartment Type: Medium 1 Bed Size (m²): 26

\*\*Disclaimer Our property images and details are for reference purposes only. The images (including computer generated images) and details of the properties (and any communal or otherwise available areas) are illustrative, are not guaranteed to be accurate and should be used for guidance purposes only. Individual properties may therefore differ. All images, photographs and dimensions are not intended to be relied upon for, nor to form part of, any contract unless specifically incorporated in writing into the contract. Although we have made every effort to display and detail the properties carefully and in a way which is not misleading to you, we cannot guarantee their accuracy.\*\*