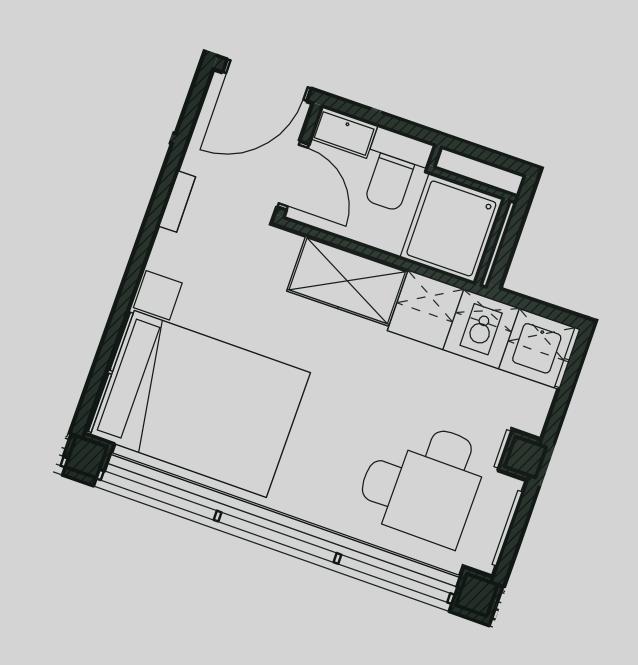

## **Apartment 211**

Apartment Type: Compact Studio Size (m²): 16

\*\*Disclaimer Our property images and details are for reference purposes only. The images (including computer generated images) and details of the properties (and any communal or otherwise available areas) are illustrative, are not guaranteed to be accurate and should be used for guidance purposes only. Individual properties may therefore differ. All images, photographs and dimensions are not intended to be relied upon for, nor to form part of, any contract unless specifically incorporated in writing into the contract. Although we have made every effort to display and detail the properties carefully and in a way which is not misleading to you, we cannot guarantee their accuracy.\*\*