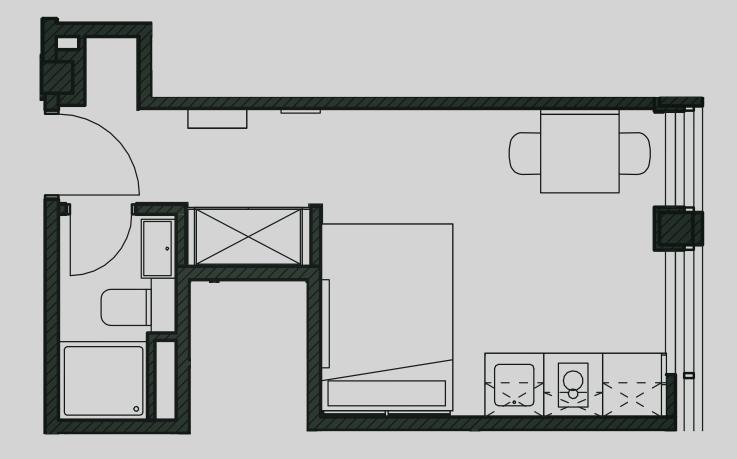

## Academy Apartments

Apartment 209

Apartment Type: Compact Studio Size (m²): 17

\*\*Disclaimer Our property images and details are for reference purposes only. The images (including computer generated images) and details of the properties (and any communal or otherwise available areas) are illustrative, are not guaranteed to be accurate and should be used for guidance purposes only. Individual properties may therefore differ. All images, photographs and dimensions are not intended to be relied upon for, nor to form part of, any contract unless specifically incorporated in writing into the contract. Although we have made every effort to display and detail the properties carefully and in a way which is not misleading to you, we cannot guarantee their accuracy.\*\*