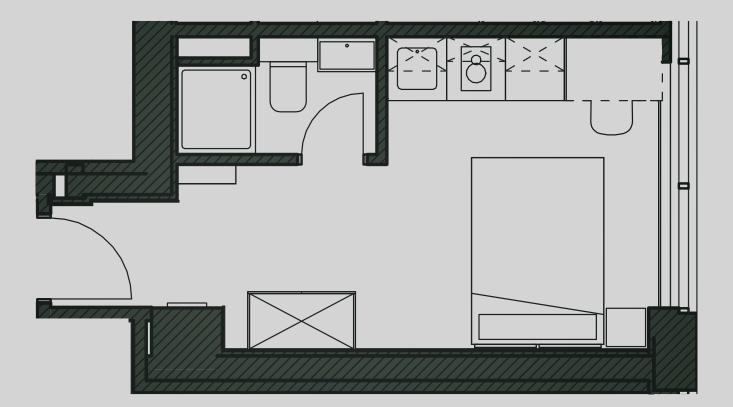

## Apartment 208

Apartment Type: Compact Studio Size (m<sup>2</sup>): 17

\*\*Disclaimer Our property images and details are for reference purposes only. The images (including computer generated images) and details of the properties (and any communal or otherwise available areas) are illustrative, are not guaranteed to be accurate and should be used for guidance purposes only. Individual properties may therefore differ. All images, photographs and dimensions are not intended to be relied upon for, nor to form part of, any contract unless specifically incorporated in writing into the contract. Although we have made every effort to display and detail the properties carefully and in a way which is not misleading to you, we cannot guarantee their accuracy.\*\*