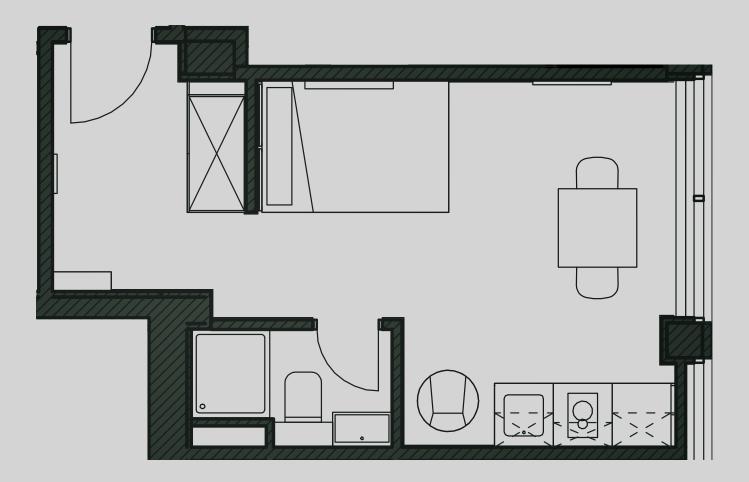

## Apartment 207

Apartment Type: Medium Studio Size (m²): 22

\*\*Disclaimer Our property images and details are for reference purposes only. The images (including computer generated images) and details of the properties (and any communal or otherwise available areas) are illustrative, are not guaranteed to be accurate and should be used for guidance purposes only. Individual properties may therefore differ. All images, photographs and dimensions are not intended to be relied upon for, nor to form part of, any contract unless specifically incorporated in writing into the contract. Although we have made every effort to display and detail the properties carefully and in a way which is not misleading to you, we cannot guarantee their accuracy.\*\*