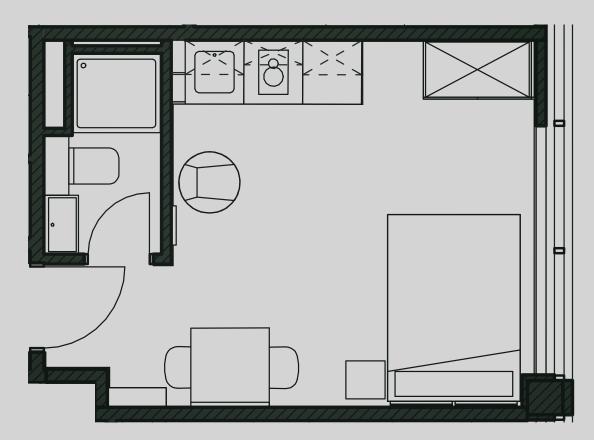

## Academy Apartments

Apartment 206

Apartment Type: Medium Studio Size (m²): 19

\*\*Disclaimer Our property images and details are for reference purposes only. The images (including computer generated images) and details of the properties (and any communal or otherwise available areas) are illustrative, are not guaranteed to be accurate and should be used for guidance purposes only. Individual properties may therefore differ. All images, photographs and dimensions are not intended to be relied upon for, nor to form part of, any contract unless specifically incorporated in writing into the contract. Although we have made every effort to display and detail the properties carefully and in a way which is not misleading to you, we cannot guarantee their accuracy.\*\*