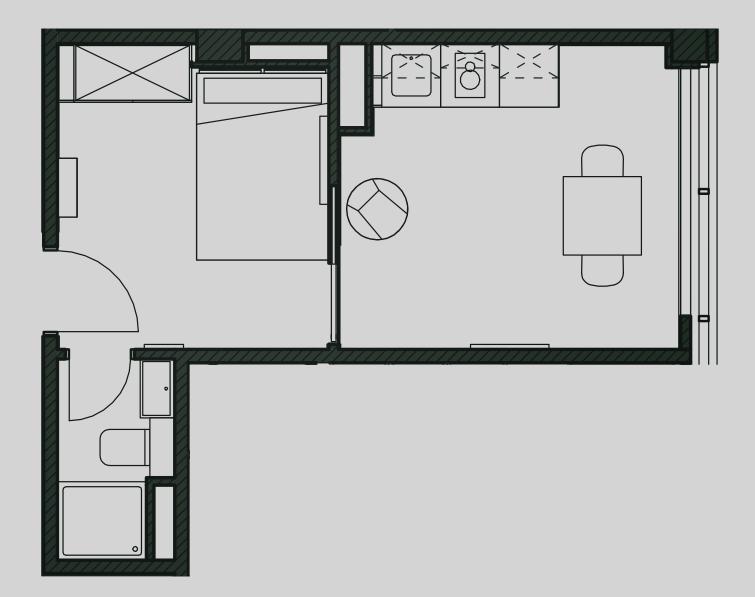

## Apartment 205

Apartment Type: Compact 1 Bed Size (m<sup>2</sup>): 21

\*\*Disclaimer Our property images and details are for reference purposes only. The images (including computer generated images) and details of the properties (and any communal or otherwise available areas) are illustrative, are not guaranteed to be accurate and should be used for guidance purposes only. Individual properties may therefore differ. All images, photographs and dimensions are not intended to be relied upon for, nor to form part of, any contract unless specifically incorporated in writing into the contract. Although we have made every effort to display and detail the properties carefully and in a way which is not misleading to you, we cannot guarantee their accuracy.\*\*