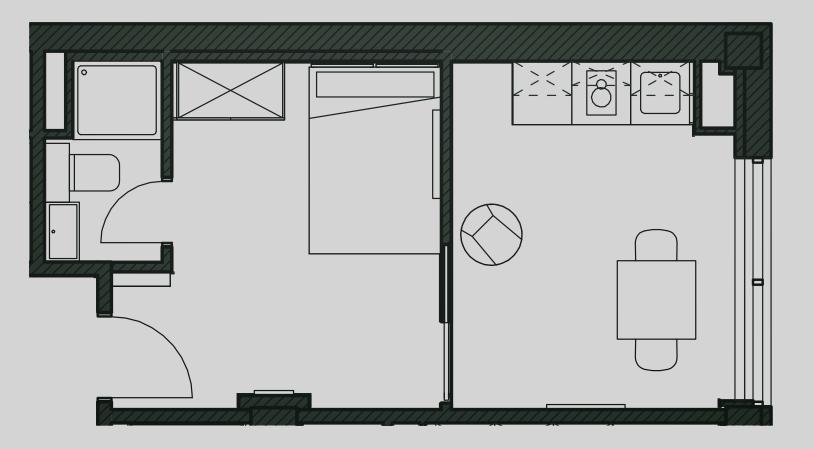

## Apartment 204

Apartment Type: Compact 1 Bed Size (m<sup>2</sup>): 24

\*\*Disclaimer Our property images and details are for reference purposes only. The images (including computer generated images) and details of the properties (and any communal or otherwise available areas) are illustrative, are not guaranteed to be accurate and should be used for guidance purposes only. Individual properties may therefore differ. All images, photographs and dimensions are not intended to be relied upon for, nor to form part of, any contract unless specifically incorporated in writing into the contract. Although we have made every effort to display and detail the properties carefully and in a way which is not misleading to you, we cannot guarantee their accuracy.\*\*