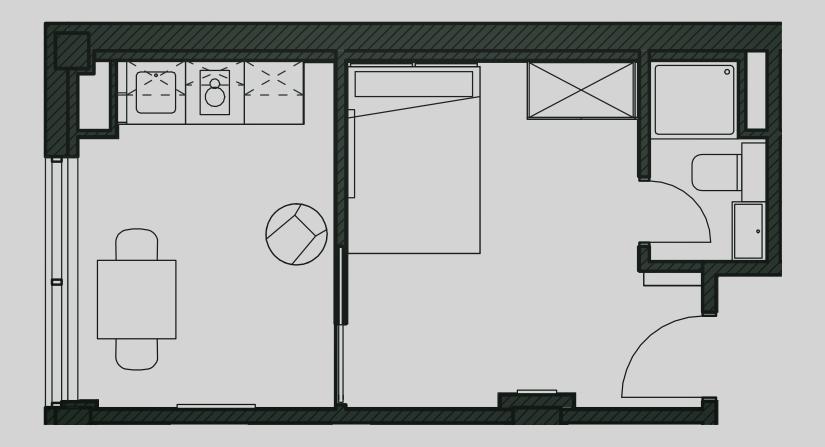

## Academy Apartments

**Apartment 203** 

Apartment Type: Compact 1 Bed Size (m²): 24

\*\*Disclaimer Our property images and details are for reference purposes only. The images (including computer generated images) and details of the properties (and any communal or otherwise available areas) are illustrative, are not guaranteed to be accurate and should be used for guidance purposes only. Individual properties may therefore differ. All images, photographs and dimensions are not intended to be relied upon for, nor to form part of, any contract unless specifically incorporated in writing into the contract. Although we have made every effort to display and detail the properties carefully and in a way which is not misleading to you, we cannot guarantee their accuracy.\*\*