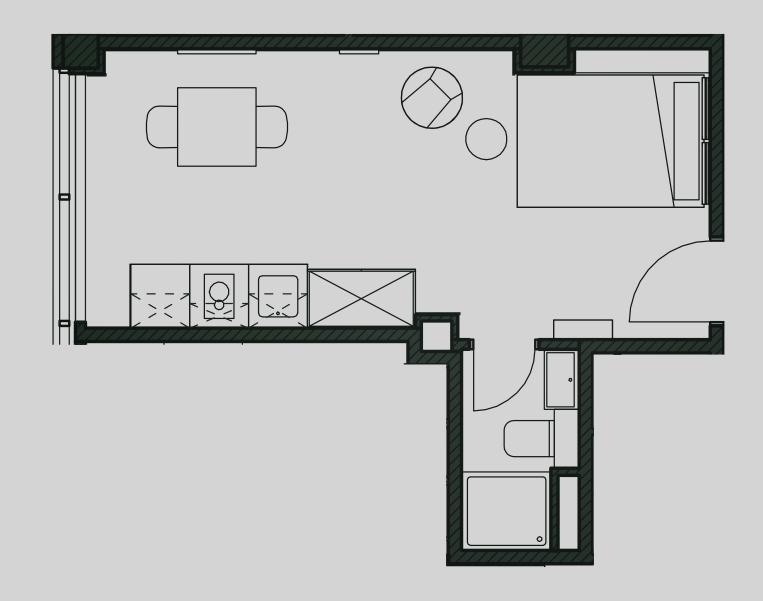

## Academy Apartments

Apartment 202

Apartment Type: Medium Studio Size (m²): 22

\*\*Disclaimer Our property images and details are for reference purposes only. The images (including computer generated images) and details of the properties (and any communal or otherwise available areas) are illustrative, are not guaranteed to be accurate and should be used for guidance purposes only. Individual properties may therefore differ. All images, photographs and dimensions are not intended to be relied upon for, nor to form part of, any contract unless specifically incorporated in writing into the contract. Although we have made every effort to display and detail the properties carefully and in a way which is not misleading to you, we cannot guarantee their accuracy.\*\*