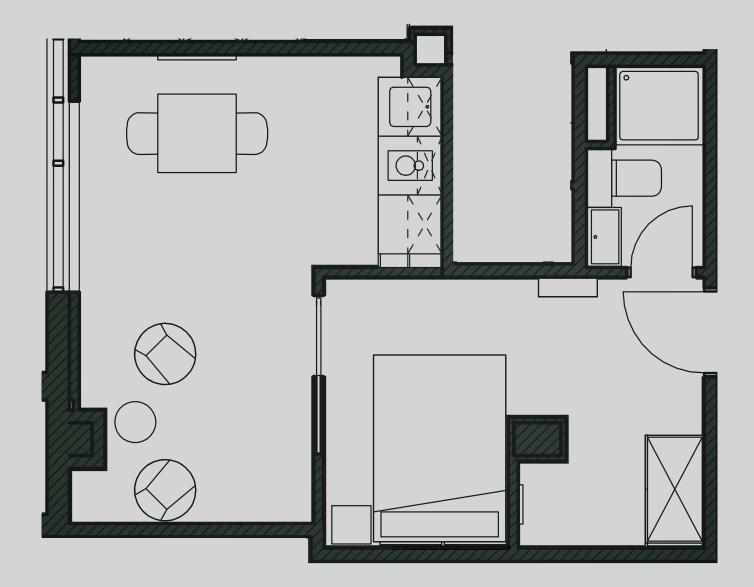

## Apartment 201

Apartment Type: Medium 1 Bed Size (m<sup>2</sup>): 27

\*\*Disclaimer Our property images and details are for reference purposes only. The images (including computer generated images) and details of the properties (and any communal or otherwise available areas) are illustrative, are not guaranteed to be accurate and should be used for guidance purposes only. Individual properties may therefore differ. All images, photographs and dimensions are not intended to be relied upon for, nor to form part of, any contract unless specifically incorporated in writing into the contract. Although we have made every effort to display and detail the properties carefully and in a way which is not misleading to you, we cannot guarantee their accuracy.\*\*