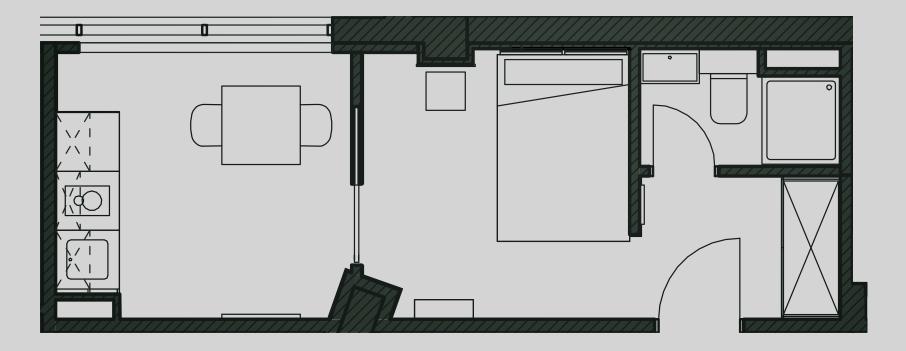

## Apartment 118

Apartment Type: Compact 1 Bed Size (m<sup>2</sup>): 21

\*\*Disclaimer Our property images and details are for reference purposes only. The images (including computer generated images) and details of the properties (and any communal or otherwise available areas) are illustrative, are not guaranteed to be accurate and should be used for guidance purposes only. Individual properties may therefore differ. All images, photographs and dimensions are not intended to be relied upon for, nor to form part of, any contract unless specifically incorporated in writing into the contract. Although we have made every effort to display and detail the properties carefully and in a way which is not misleading to you, we cannot guarantee their accuracy.\*\*