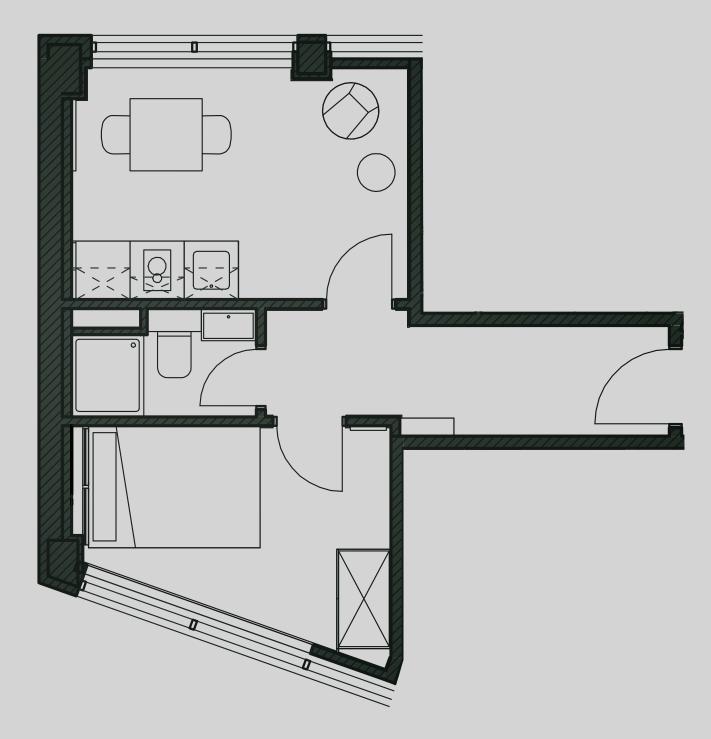

## Academy Apartments

**Apartment 117** 

Apartment Type: Medium 1 Bed Size (m²): 26

\*\*Disclaimer Our property images and details are for reference purposes only. The images (including computer generated images) and details of the properties (and any communal or otherwise available areas) are illustrative, are not guaranteed to be accurate and should be used for guidance purposes only. Individual properties may therefore differ. All images, photographs and dimensions are not intended to be relied upon for, nor to form part of, any contract unless specifically incorporated in writing into the contract. Although we have made every effort to display and detail the properties carefully and in a way which is not misleading to you, we cannot guarantee their accuracy.\*\*