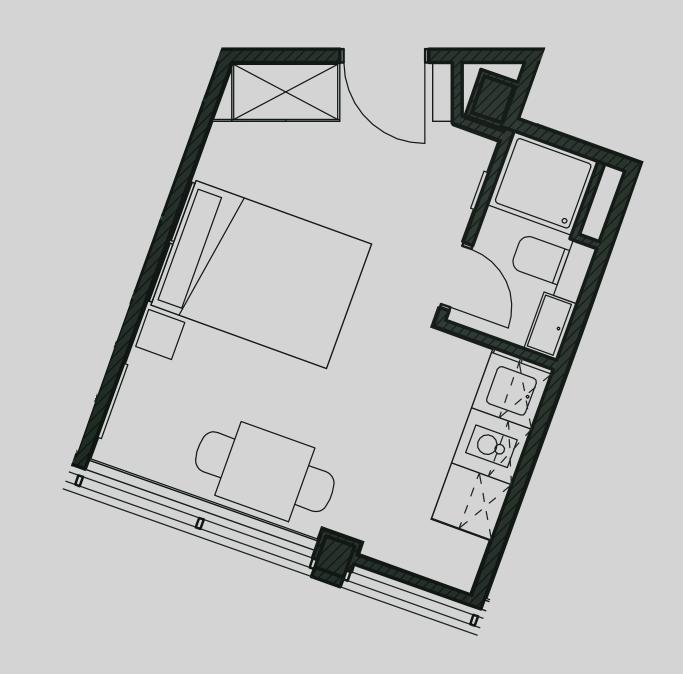

## **Apartment 115**

Apartment Type: Medium Studio Size (m²): 19

\*\*Disclaimer Our property images and details are for reference purposes only. The images (including computer generated images) and details of the properties (and any communal or otherwise available areas) are illustrative, are not guaranteed to be accurate and should be used for guidance purposes only. Individual properties may therefore differ. All images, photographs and dimensions are not intended to be relied upon for, nor to form part of, any contract unless specifically incorporated in writing into the contract. Although we have made every effort to display and detail the properties carefully and in a way which is not misleading to you, we cannot guarantee their accuracy.\*\*