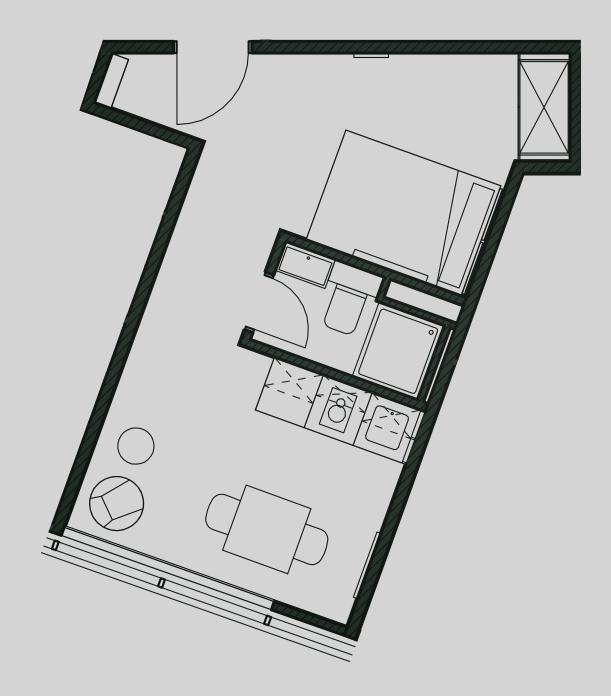

## Apartment 114

Apartment Type: Compact 1 Bed Size (m<sup>2</sup>): 24

\*\*Disclaimer Our property images and details are for reference purposes only. The images (including computer generated images) and details of the properties (and any communal or otherwise available areas) are illustrative, are not guaranteed to be accurate and should be used for guidance purposes only. Individual properties may therefore differ. All images, photographs and dimensions are not intended to be relied upon for, nor to form part of, any contract unless specifically incorporated in writing into the contract. Although we have made every effort to display and detail the properties carefully and in a way which is not misleading to you, we cannot guarantee their accuracy.\*\*