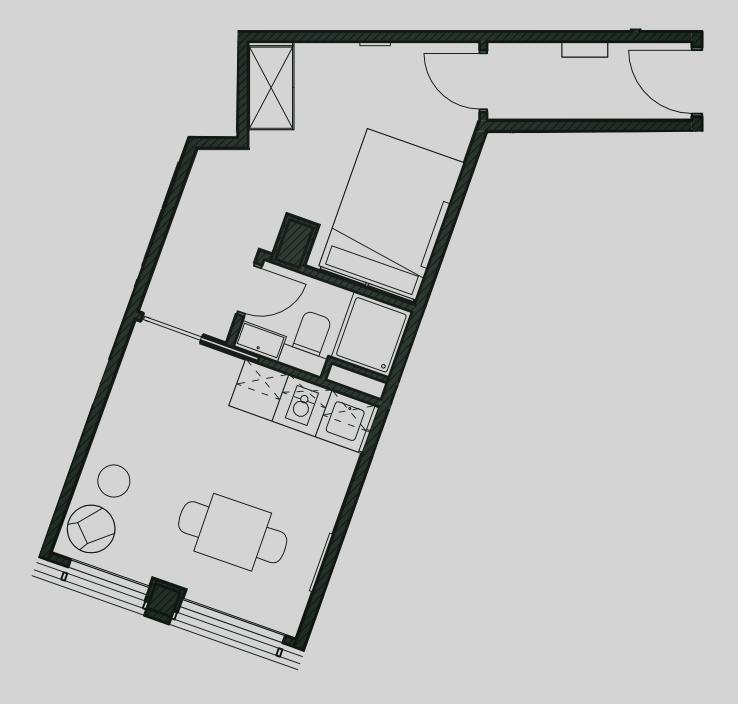

## Apartment 113

Apartment Type: Medium 1 Bed Size (m<sup>2</sup>): 28

\*\*Disclaimer Our property images and details are for reference purposes only. The images (including computer generated images) and details of the properties (and any communal or otherwise available areas) are illustrative, are not guaranteed to be accurate and should be used for guidance purposes only. Individual properties may therefore differ. All images, photographs and dimensions are not intended to be relied upon for, nor to form part of, any contract unless specifically incorporated in writing into the contract. Although we have made every effort to display and detail the properties carefully and in a way which is not misleading to you, we cannot guarantee their accuracy.\*\*