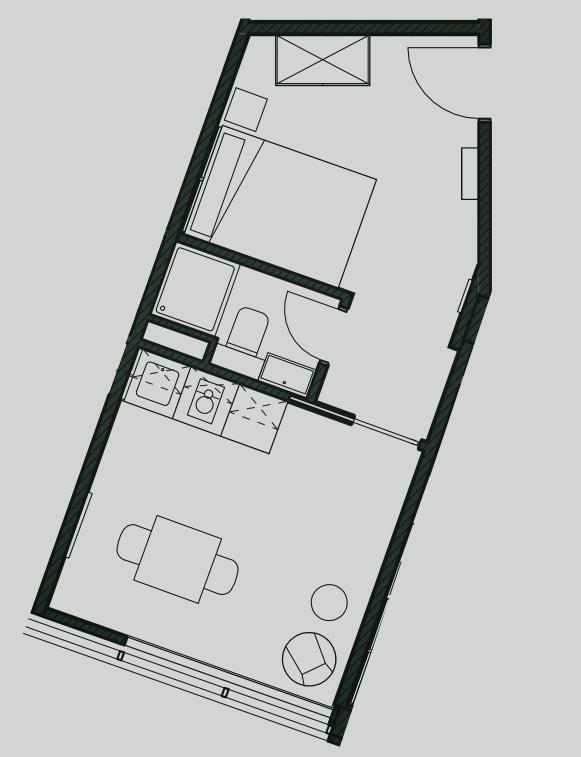

## Apartment 112

Apartment Type: Medium 1 Bed Size (m<sup>2</sup>): 26

\*\*Disclaimer Our property images and details are for reference purposes only. The images (including computer generated images) and details of the properties (and any communal or otherwise available areas) are illustrative, are not guaranteed to be accurate and should be used for guidance purposes only. Individual properties may therefore differ. All images, photographs and dimensions are not intended to be relied upon for, nor to form part of, any contract unless specifically incorporated in writing into the contract. Although we have made every effort to display and detail the properties carefully and in a way which is not misleading to you, we cannot guarantee their accuracy.\*\*