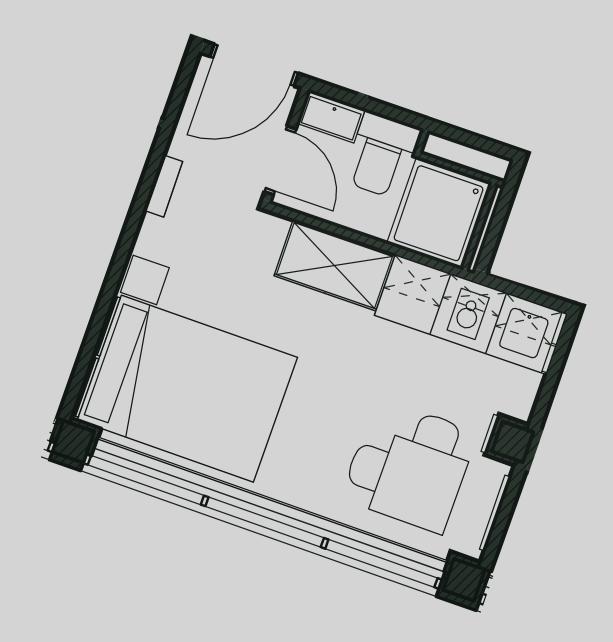

## Apartment 111

Apartment Type: Compact Studio Size (m<sup>2</sup>): 16

\*\*Disclaimer Our property images and details are for reference purposes only. The images (including computer generated images) and details of the properties (and any communal or otherwise available areas) are illustrative, are not guaranteed to be accurate and should be used for guidance purposes only. Individual properties may therefore differ. All images, photographs and dimensions are not intended to be relied upon for, nor to form part of, any contract unless specifically incorporated in writing into the contract. Although we have made every effort to display and detail the properties carefully and in a way which is not misleading to you, we cannot guarantee their accuracy.\*\*