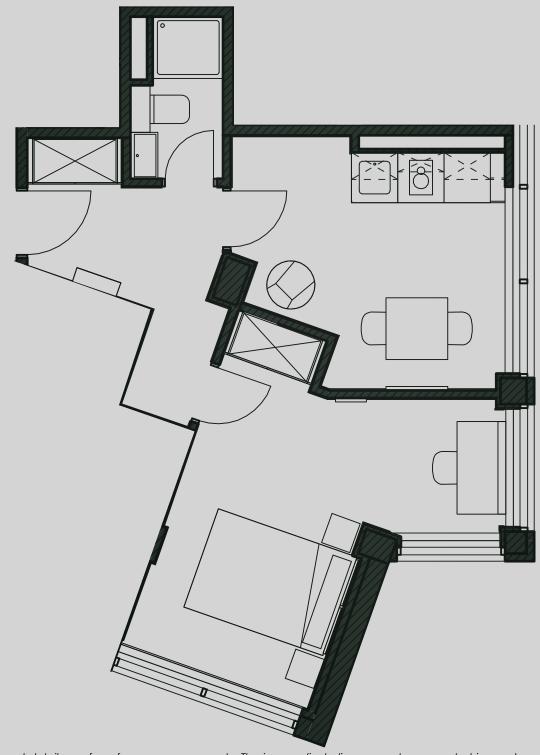

## Academy Apartments

## **Apartment 110**

Apartment Type: Large 1 Bed Size (m²): 32

\*\*Disclaimer Our property images and details are for reference purposes only. The images (including computer generated images) and details of the properties (and any communal or otherwise available areas) are illustrative, are not guaranteed to be accurate and should be used for guidance purposes only. Individual properties may therefore differ. All images, photographs and dimensions are not intended to be relied upon for, nor to form part of, any contract unless specifically incorporated in writing into the contract. Although we have made every effort to display and detail the properties carefully and in a way which is not misleading to you, we cannot guarantee their accuracy.\*\*