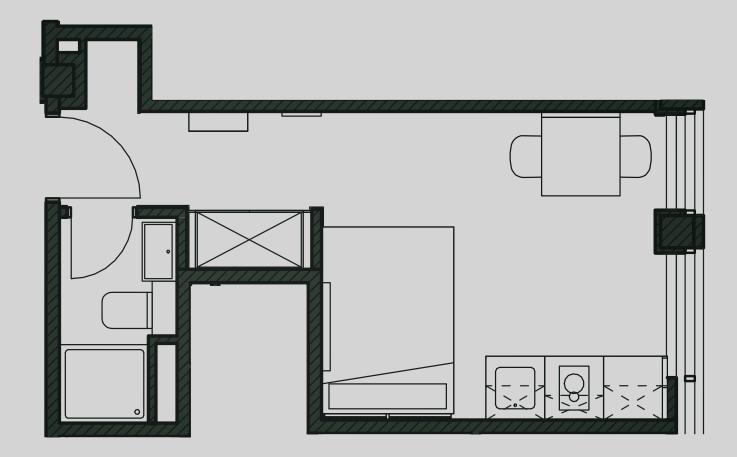

## Apartment 109

Apartment Type: Compact Studio Size (m²): 17

\*\*Disclaimer Our property images and details are for reference purposes only. The images (including computer generated images) and details of the properties (and any communal or otherwise available areas) are illustrative, are not guaranteed to be accurate and should be used for guidance purposes only. Individual properties may therefore differ. All images, photographs and dimensions are not intended to be relied upon for, nor to form part of, any contract unless specifically incorporated in writing into the contract. Although we have made every effort to display and detail the properties carefully and in a way which is not misleading to you, we cannot guarantee their accuracy.\*\*