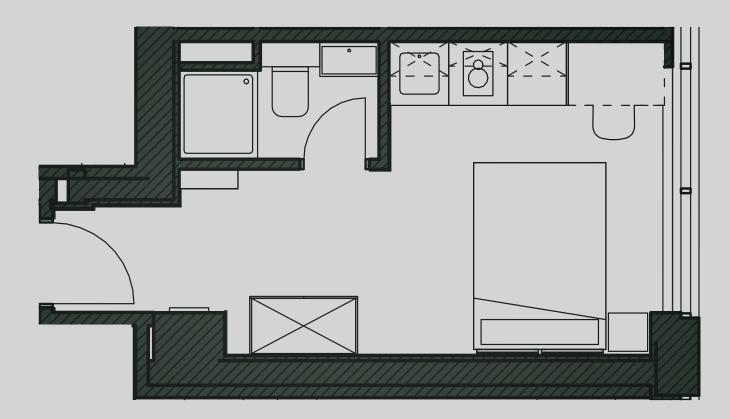

## Academy Apartments

Apartment Type: Compact Studio Size (m²): 17

\*\*Disclaimer Our property images and details are for reference purposes only. The images (including computer generated images) and details of the properties (and any communal or otherwise available areas) are illustrative, are not guaranteed to be accurate and should be used for guidance purposes only. Individual properties may therefore differ. All images, photographs and dimensions are not intended to be relied upon for, nor to form part of, any contract unless specifically incorporated in writing into the contract. Although we have made every effort to display and detail the properties carefully and in a way which is not misleading to you, we cannot guarantee their accuracy.\*\*