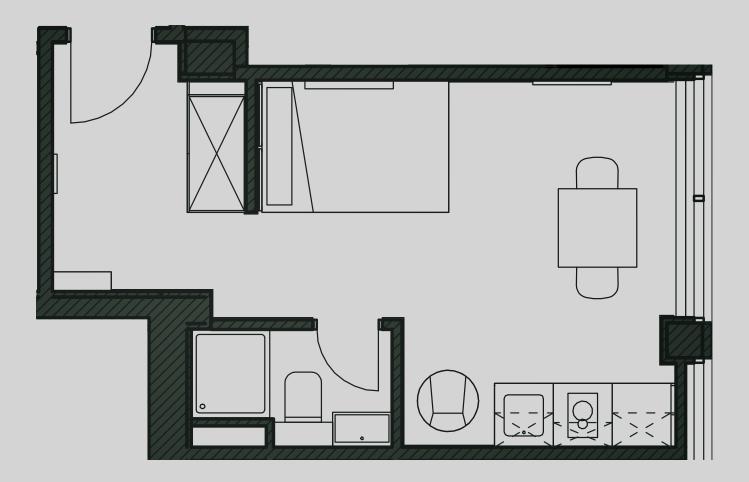

## Apartment 107

Apartment Type: Medium Studio Size (m²): 22

\*\*Disclaimer Our property images and details are for reference purposes only. The images (including computer generated images) and details of the properties (and any communal or otherwise available areas) are illustrative, are not guaranteed to be accurate and should be used for guidance purposes only. Individual properties may therefore differ. All images, photographs and dimensions are not intended to be relied upon for, nor to form part of, any contract unless specifically incorporated in writing into the contract. Although we have made every effort to display and detail the properties carefully and in a way which is not misleading to you, we cannot guarantee their accuracy.\*\*