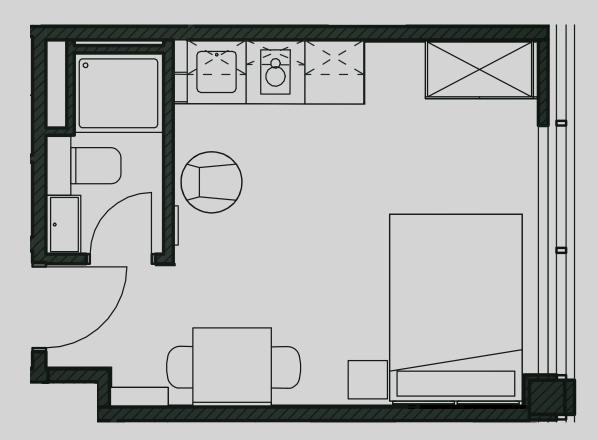

## Academy Apartments

Apartment Type: Medium Studio Size (m²): 19

\*\*Disclaimer Our property images and details are for reference purposes only. The images (including computer generated images) and details of the properties (and any communal or otherwise available areas) are illustrative, are not guaranteed to be accurate and should be used for guidance purposes only. Individual properties may therefore differ. All images, photographs and dimensions are not intended to be relied upon for, nor to form part of, any contract unless specifically incorporated in writing into the contract. Although we have made every effort to display and detail the properties carefully and in a way which is not misleading to you, we cannot guarantee their accuracy.\*\*