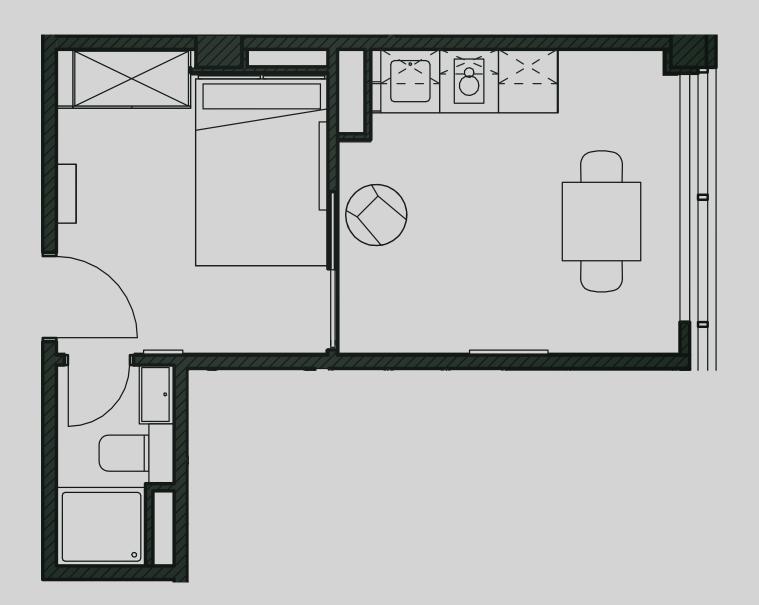

## Academy Apartments

Apartment 105

Apartment Type: Compact 1 Bed Size (m²): 21

\*\*Disclaimer Our property images and details are for reference purposes only. The images (including computer generated images) and details of the properties (and any communal or otherwise available areas) are illustrative, are not guaranteed to be accurate and should be used for guidance purposes only. Individual properties may therefore differ. All images, photographs and dimensions are not intended to be relied upon for, nor to form part of, any contract unless specifically incorporated in writing into the contract. Although we have made every effort to display and detail the properties carefully and in a way which is not misleading to you, we cannot guarantee their accuracy.\*\*