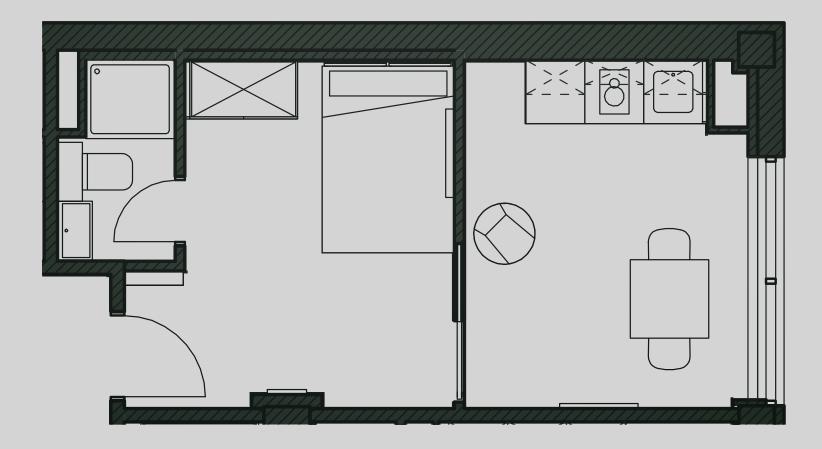

## Apartment 104

Apartment Type: Compact 1 Bed Size (m²): 24

\*\*Disclaimer Our property images and details are for reference purposes only. The images (including computer generated images) and details of the properties (and any communal or otherwise available areas) are illustrative, are not guaranteed to be accurate and should be used for guidance purposes only. Individual properties may therefore differ. All images, photographs and dimensions are not intended to be relied upon for, nor to form part of, any contract unless specifically incorporated in writing into the contract. Although we have made every effort to display and detail the properties carefully and in a way which is not misleading to you, we cannot guarantee their accuracy.\*\*