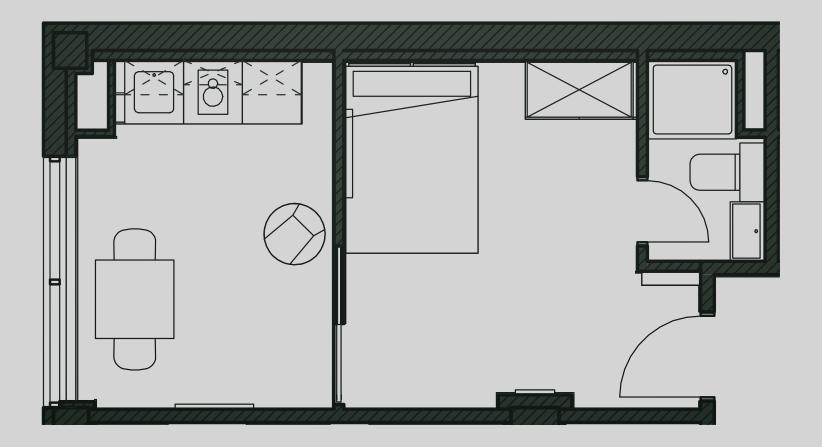

## Academy Apartments

**Apartment 103** 

Apartment Type: Compact 1 Bed Size (m²): 24

\*\*Disclaimer Our property images and details are for reference purposes only. The images (including computer generated images) and details of the properties (and any communal or otherwise available areas) are illustrative, are not guaranteed to be accurate and should be used for guidance purposes only. Individual properties may therefore differ. All images, photographs and dimensions are not intended to be relied upon for, nor to form part of, any contract unless specifically incorporated in writing into the contract. Although we have made every effort to display and detail the properties carefully and in a way which is not misleading to you, we cannot guarantee their accuracy.\*\*