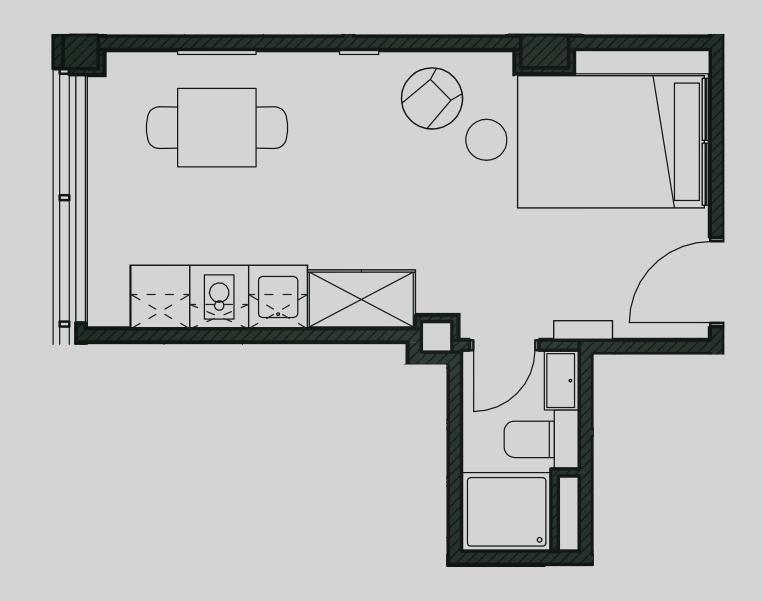

## Academy Apartments

**Apartment 102** 

Apartment Type: Medium Studio Size (m²): 22

\*\*Disclaimer Our property images and details are for reference purposes only. The images (including computer generated images) and details of the properties (and any communal or otherwise available areas) are illustrative, are not guaranteed to be accurate and should be used for guidance purposes only. Individual properties may therefore differ. All images, photographs and dimensions are not intended to be relied upon for, nor to form part of, any contract unless specifically incorporated in writing into the contract. Although we have made every effort to display and detail the properties carefully and in a way which is not misleading to you, we cannot guarantee their accuracy.\*\*