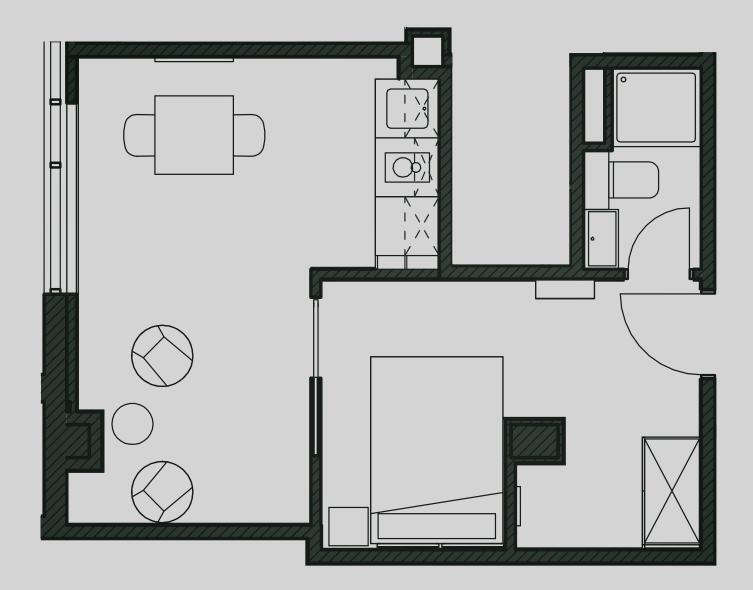

## Apartment 101

Apartment Type: Medium 1 Bed Size (m<sup>2</sup>): 27

\*\*Disclaimer Our property images and details are for reference purposes only. The images (including computer generated images) and details of the properties (and any communal or otherwise available areas) are illustrative, are not guaranteed to be accurate and should be used for guidance purposes only. Individual properties may therefore differ. All images, photographs and dimensions are not intended to be relied upon for, nor to form part of, any contract unless specifically incorporated in writing into the contract. Although we have made every effort to display and detail the properties carefully and in a way which is not misleading to you, we cannot guarantee their accuracy.\*\*