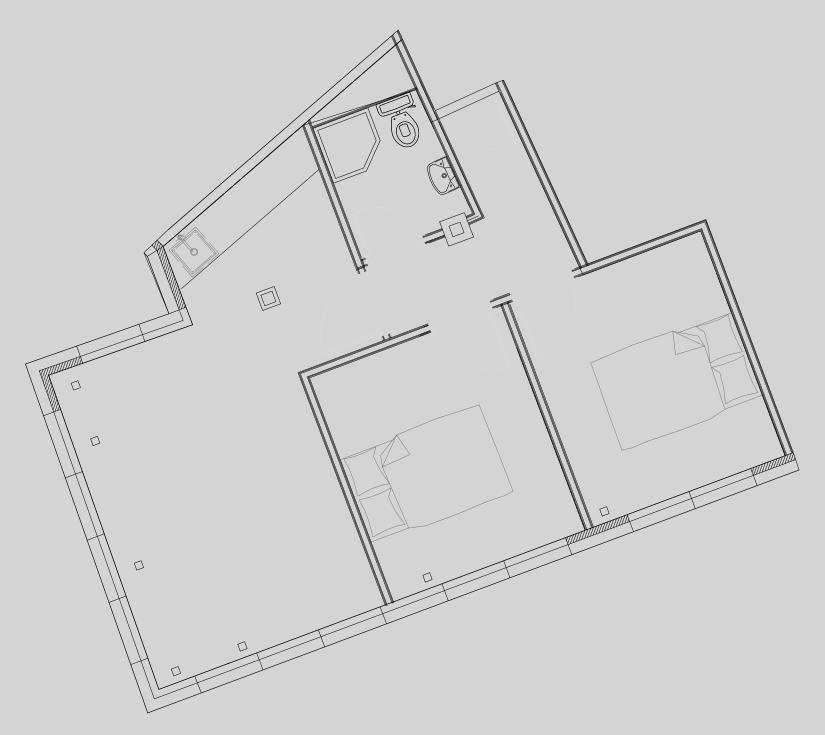

## 90 Princess St

## Apartment 408

Apartment Type: 2 Bed Medium Size (m²): 48m2

\*\*Disclaimer Our property images and details are for reference purposes only. The images (including computer generated images) and details of the properties (and any communal or otherwise available areas) are illustrative, are not guaranteed to be accurate and should be used for guidance purposes only. Individual properties may therefore differ. All images, photographs and dimensions are not intended to be relied upon for, nor to form part of, any contract unless specifically incorporated in writing into the contract. Although we have made every effort to display and detail the properties carefully and in a way which is not misleading to you, we cannot guarantee their accuracy.\*\*