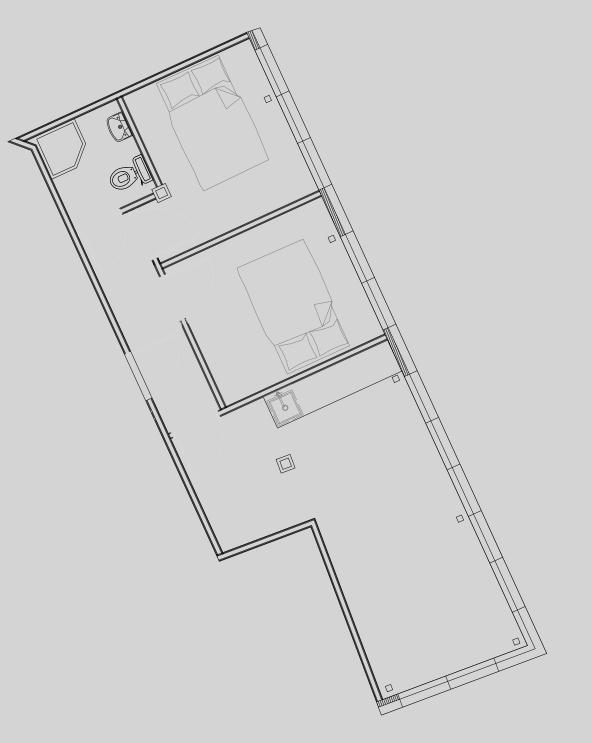

## 90 Princess St

## Apartment 407

Apartment Type: 2 Bed Medium Size (m<sup>2</sup>): 43m2

\*\*Disclaimer Our property images and details are for reference purposes only. The images (including computer generated images) and details of the properties (and any communal or otherwise available areas) are illustrative, are not guaranteed to be accurate and should be used for guidance purposes only. Individual properties may therefore differ. All images, photographs and dimensions are not intended to be relied upon for, nor to form part of, any contract unless specifically incorporated in writing into the contract. Although we have made every effort to display and detail the properties carefully and in a way which is not misleading to you, we cannot guarantee their accuracy.\*\*