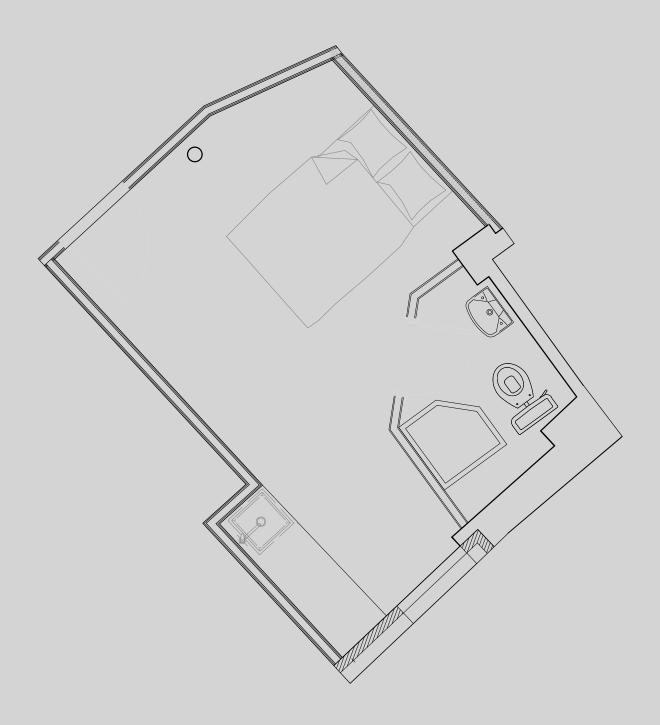

## 90 Princess St

## Apartment 406

Apartment Type: Studio Medium Size (m²): 18m2

\*\*Disclaimer Our property images and details are for reference purposes only. The images (including computer generated images) and details of the properties (and any communal or otherwise available areas) are illustrative, are not guaranteed to be accurate and should be used for guidance purposes only. Individual properties may therefore differ. All images, photographs and dimensions are not intended to be relied upon for, nor to form part of, any contract unless specifically incorporated in writing into the contract. Although we have made every effort to display and detail the properties carefully and in a way which is not misleading to you, we cannot guarantee their accuracy.\*\*