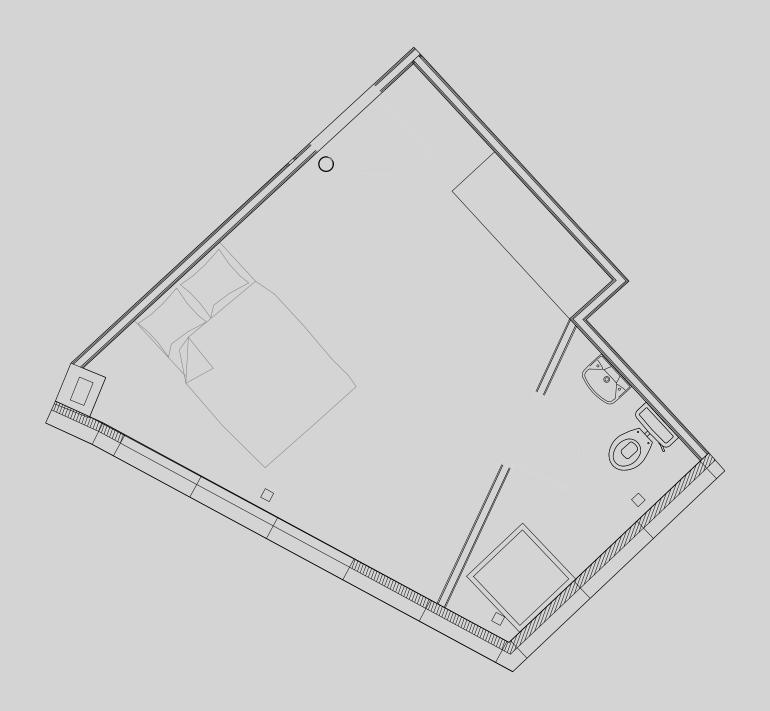

## 90 Princess St

## Apartment 405

Apartment Type: Studio Medium Size (m²): 20m2

\*\*Disclaimer Our property images and details are for reference purposes only. The images (including computer generated images) and details of the properties (and any communal or otherwise available areas) are illustrative, are not guaranteed to be accurate and should be used for guidance purposes only. Individual properties may therefore differ. All images, photographs and dimensions are not intended to be relied upon for, nor to form part of, any contract unless specifically incorporated in writing into the contract. Although we have made every effort to display and detail the properties carefully and in a way which is not misleading to you, we cannot guarantee their accuracy.\*\*